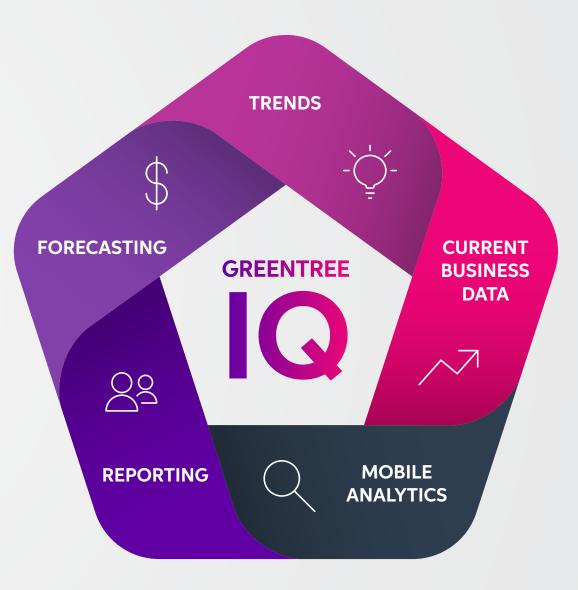

# MYOB Greentree Business Intelligence

Next generation business intelligence that puts you in charge

### See your business in new ways

MYOB Greentree IQ\* is powerful software that provides vital information for your business. Powered by the leading business intelligence vendor Qlik, it gives you the ability to explore critical data and simplify analysis, all with a few small clicks.